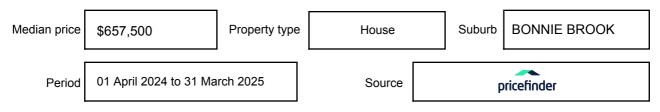

ay be expressed as a single price, or as a price range with the difference between the upper and lower amounts not more than 10% of the lower amount.

This Statement of Information must be provided to a prospective buyer within two business days of a request and displayed at any open for inspection for the property for sale.

It is recommended that the address of the property being offered for sale be checked at

services.land.vic.gov.au/landchannel/content/addressSearch before being entered in this Statement of Information.

## Property offered for sale

Address Including suburb and postcode

2 FOLD CIRCUIT, BONNIE BROOK, VIC 3335

## Indicative selling price

For the meaning of this price see consumer.vic.gov.au/underquoting

Price Range:

\$640,000 to \$670,000

#### Median sale price



#### **Comparable property sales**

These are the three properties sold within two kilometres of the property for sale in the last six months that the estate agent or agents representative considers to be most comparable to the property for sale.

| Address of comparable property            | Price      | Date of sale |
|-------------------------------------------|------------|--------------|
| 4 FOLD CCT, BONNIE BROOK, VIC 3335        | *\$642,500 | 16/04/2025   |
| 18 CALIFORNIA WAY, BONNIE BROOK, VIC 3335 | *\$655,000 | 23/05/2025   |
| 26 BIRCHWOOD CRES, BONNIE BROOK, VIC 3335 | \$639,900  | 22/01/2025   |

This Statement of Information was prepared on: 01/

01/06/2025