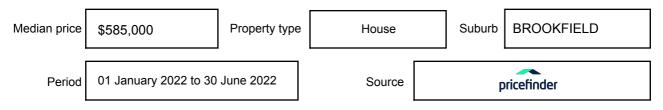

y be expressed as a single price, or as a price range with the difference between the upper and lower amounts not more than 10% of the lower amount.

This Statement of Information must be provided to a prospective buyer within two business days of a request and displayed at any open for inspection for the property for sale.

It is recommended that the address of the property being offered for sale be checked at

services.land.vic.gov.au/landchannel/content/addressSearch before being entered in this Statement of Information.

### Property offered for sale

Address Including suburb and postcode

17 MANOOKA ROAD, BROOKFIELD, VIC 3338

### Indicative selling price

For the meaning of this price see consumer.vic.gov.au/underquoting

Price Range:

\$700,000 to \$730,000

#### Median sale price



#### **Comparable property sales**

The estate agent or agent's representative reasonably believes that fewer than three comparable properties were sold within two kilometres of the property for sale in the last six months.