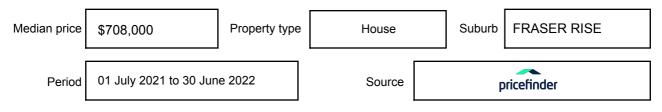

e expressed as a single price, or as a price range with the difference between the upper and lower amounts not more than 10% of the lower amount.

This Statement of Information must be provided to a prospective buyer within two business days of a request and displayed at any open for inspection for the property for sale.

It is recommended that the address of the property being offered for sale be checked at

services.land.vic.gov.au/landchannel/content/addressSearch before being entered in this Statement of Information.

## Property offered for sale

Address Including suburb and postcode

60 GALVESTON AVENUE, FRASER RISE, VIC 3336

## Indicative selling price

For the meaning of this price see consumer.vic.gov.au/underquoting

Price Range:

\$670,000 to \$690,000

#### Median sale price



#### **Comparable property sales**

These are the three properties sold within two kilometres of the property for sale in the last six months that the estate agent or agent's representative considers to be most comparable to the property for sale.

| Address of comparable property        | Price      | Date of sale |
|---------------------------------------|------------|--------------|
| 13 TREVISO ST, FRASER RISE, VIC 3336  | *\$685,000 | 23/07/2022   |
| 10 SOLSTICE DR, FRASER RISE, VIC 3336 | \$690,000  | 29/06/2022   |
| 12 WANDER WAY, FRASER RISE, VIC 3336  | \$675,000  | 03/05/2022   |

This Statement of Information was prepared on: 07/