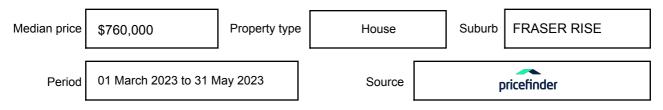

be expressed as a single price, or as a price range with the difference between the upper and lower amounts not more than 10% of the lower amount.

This Statement of Information must be provided to a prospective buyer within two business days of a request and displayed at any open for inspection for the property for sale.

It is recommended that the address of the property being offered for sale be checked at

services.land.vic.gov.au/landchannel/content/addressSearch before being entered in this Statement of Information.

## Property offered for sale

Address Including suburb and postcode

4 GALVESTON AVENUE, FRASER RISE, VIC 3336

## Indicative selling price

For the meaning of this price see consumer.vic.gov.au/underquoting

Price Range:

\$850,000 to \$890,000

#### Median sale price



#### **Comparable property sales**

The estate agent or agent's representative reasonably believes that fewer than three comparable properties were sold within two kilometres of the property for sale in the last six months.

This Statement of Information was prepared on: