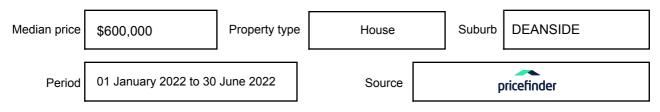

on may be expressed as a single price, or as a price range with the difference between the upper and lower amounts not more than 10% of the lower amount.

This Statement of Information must be provided to a prospective buyer within two business days of a request and displayed at any open for inspection for the property for sale.

It is recommended that the address of the property being offered for sale be checked at

services.land.vic.gov.au/landchannel/content/addressSearch before being entered in this Statement of Information.

## Property offered for sale

Address Including suburb and postcode

20 KIDD STREET, DEANSIDE, VIC 3336

## Indicative selling price

For the meaning of this price see consumer.vic.gov.au/underquoting

Price Range:

\$750,000 to \$780,000

#### Median sale price



#### **Comparable property sales**

These are the three properties sold within two kilometres of the property for sale in the last six months that the estate agent or agent's representative considers to be most comparable to the property for sale.

| Address of comparable property      | Price      | Date of sale |
|-------------------------------------|------------|--------------|
| 46 NORMANBY BVD, DEANSIDE, VIC 3336 | \$775,000  | 07/06/2022   |
| 10 JOEY CRES, DEANSIDE, VIC 3336    | *\$750,000 | 30/08/2022   |
| 39 CURTIN DR, DEANSIDE, VIC 3336    | \$735,000  | 30/04/2022   |

This Statement of Information was prepared on: 18

18/09/2022