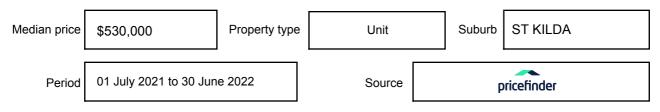

y be expressed as a single price, or as a price range with the difference between the upper and lower amounts not more than 10% of the lower amount.

This Statement of Information must be provided to a prospective buyer within two business days of a request and displayed at any open for inspection for the property for sale.

It is recommended that the address of the property being offered for sale be checked at

services.land.vic.gov.au/landchannel/content/addressSearch before being entered in this Statement of Information.

## Property offered for sale

Address Including suburb and postcode

202/7 BRIGHTON ROAD, ST KILDA, VIC 3182

## Indicative selling price

For the meaning of this price see consumer.vic.gov.au/underquoting

Price Range:

\$450,000 to \$480,000

#### Median sale price



#### **Comparable property sales**

These are the three properties sold within two kilometres of the property for sale in the last six months that the estate agent or agent's representative considers to be most comparable to the property for sale.

| Address of comparable property         | Price      | Date of sale |
|----------------------------------------|------------|--------------|
| 102/5 GREEVES ST, ST KILDA, VIC 3182   | *\$550,000 | 05/07/2022   |
| 206/7 BRIGHTON RD, ST KILDA, VIC 3182  | *\$470,000 | 06/06/2022   |
| 7/27-31 HERBERT ST, ST KILDA, VIC 3182 | *\$517,000 | 04/06/2022   |

This Statement of Information was prepared on: 12

12/07/2022