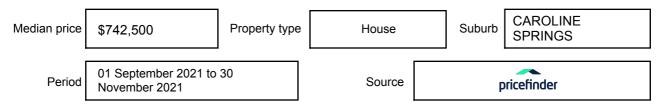

e expressed as a single price, or as a price range with the difference between the upper and lower amounts not more than 10% of the lower amount.

This Statement of Information must be provided to a prospective buyer within two business days of a request and displayed at any open for inspection for the property for sale.

It is recommended that the address of the property being offered for sale be checked at

services.land.vic.gov.au/landchannel/content/addressSearch before being entered in this Statement of Information.

## Property offered for sale

Address Including suburb and postcode

3 DALY CIRCUIT, CAROLINE SPRINGS, VIC 3023

## Indicative selling price

For the meaning of this price see consumer.vic.gov.au/underquoting

Price Range:

\$750,000 to \$790,000

#### Median sale price



#### **Comparable property sales**

The estate agent or agent's representative reasonably believes that fewer than three comparable properties were sold within two kilometres of the property for sale in the last six months.

This Statement of Information was prepared on: