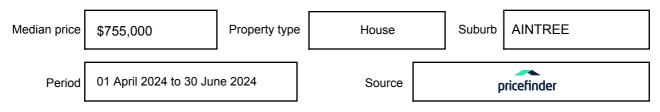

y be expressed as a single price, or as a price range with the difference between the upper and lower amounts not more than 10% of the lower amount.

This Statement of Information must be provided to a prospective buyer within two business days of a request and displayed at any open for inspection for the property for sale.

It is recommended that the address of the property being offered for sale be checked at

services.land.vic.gov.au/landchannel/content/addressSearch before being entered in this Statement of Information.

#### Property offered for sale

Address Including suburb and postcode

31 TROOPER DRIVE, AINTREE, VIC 3336

#### Indicative selling price

For the meaning of this price see consumer.vic.gov.au/underquoting

Price Range:

\$700,000 to \$740,000

#### Median sale price



#### **Comparable property sales**

These are the three properties sold within two kilometres of the property for sale in the last six months that the estate agent or agent's representative considers to be most comparable to the property for sale.

| Address of comparable property    | Price      | Date of sale |
|-----------------------------------|------------|--------------|
| 11 FLEECE RD, AINTREE, VIC 3336   | *\$722,500 | 23/07/2024   |
| 21 WALLABY RD, AINTREE, VIC 3336  | \$742,000  | 26/06/2024   |
| 105 PIONEER DR, AINTREE, VIC 3336 | \$725,000  | 13/06/2024   |

This Statement of Information was prepared on: 24/

24/08/2024